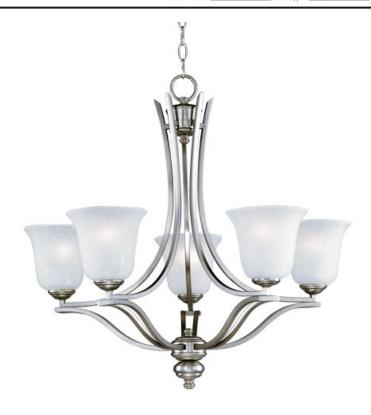

# **PRODUCT DESCRIPTION**

The classic design of the Madera collection is a perfect marriage of style and value.  $\hat{A}$  The square metal tube frame available in either Oil-Rubbed Bronze with Wilshire glass or Satin Silver with Ice glass affords the luxury of options for any style of home.