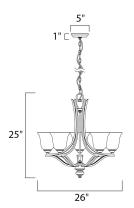

## **MEASUREMENTS**

: 26" L x 26" W x 25" H DIMENSION CANOPY : 5" W x 1" H x 5" L

HANGING WEIGHT : 12.35 lb