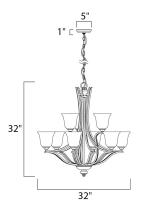

## **MEASUREMENTS**

: 32" L x 32" W x 32" H DIMENSION CANOPY : 5" W x 1" H x 5" L HANGING WEIGHT : 23.15 lb

LAMPING

INPUT VOLTAGE : 120V

**BULB** : 9 x 60W Incandescent E26 Medium , 540W Total

**BULB INCLUDED** : (Not Included)