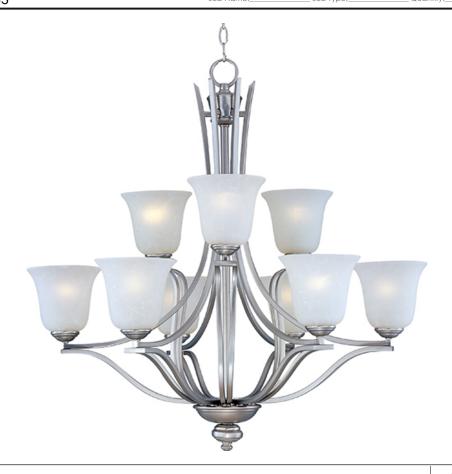

## **PRODUCT DESCRIPTION**

The classic design of the Madera collection is a perfect marriage of style and value. The square metal tube frame available in either Oil-Rubbed Bronze with Wilshire glass or Satin Silver with Ice glass affords the luxury of options for any style of home.

## MATERIAL

Steel, Acid Etched Glass