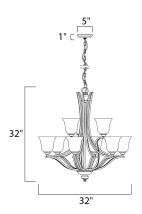

## **MEASUREMENTS**

DIMENSION : 32" L x 32" W x 32" H
CANOPY : 5" W x 1" H x 5" L

HANGING WEIGHT

GHT : 23.15 lb