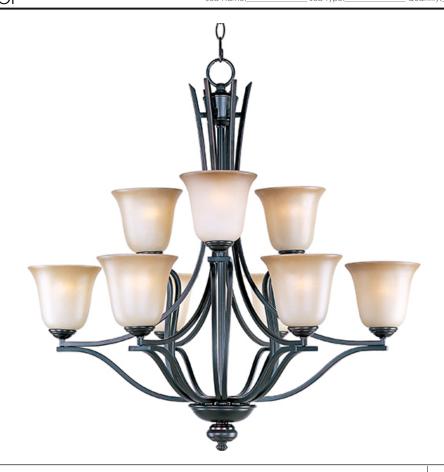

## PRODUCT DESCRIPTION

The classic design of the Madera collection is a perfect marriage of style and value.  $\hat{A}$  The square metal tube frame available in either Oil-Rubbed Bronze with Wilshire glass or Satin Silver with Ice glass affords the luxury of options for any style of home.

## GLASS

Wilshire WS

## MATERIAL

Steel, Acid Etched Glass