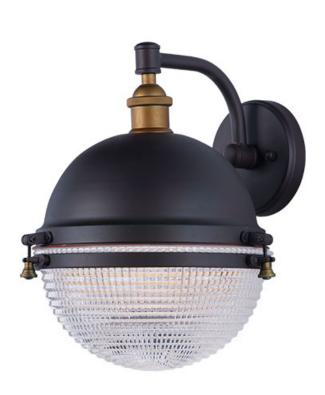

## PRODUCT DESCRIPTION

This nautical design features a solid dome of aluminum finished in Oil Rubbed Bronze with solid brass hardware finished in Antique Brass. The Clear prismatic glass diffuser completes the authentic look of this outdoor collection.

# **FINISHES OPTION**

Oil Rubbed Bronze / Antique Brass

# **GLASS**

Clear CL