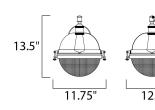

# **MEASUREMENTS**

**DIMENSION** : 11.75" W x 13.5" H x 12.75" Ext : 5" W x 5" H x 4.75" HCO **BACK PLATE** 

HANGING WEIGHT : 7.04 lb