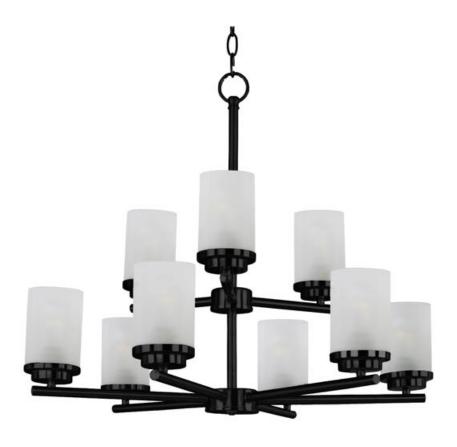

## **PRODUCT DESCRIPTION**

Minimalistic frames in a variety of brilliant finishes with your choice of either frosted or clear glass shades. While its sleek simplicity are modern in design, the Corona perfectly shines in any indoor application or style.

## LAMPING INPUT VOLTAGE : 120V

**BULB INCLUDED** 

DIMMABLE :Yes

: 28" L x 28" W x 23" H : 5.12" W x 0.79" H x 5.12" L

: 9 x 60W Incandescent E26 Medium , 540W Total : (Not Included)

## **FINISHES OPTION**

Black

Satin Nickel

GLASS Frosted FT

MATERIAL Steel, Glass

RATINGS cULus Dry Location

ADDITIONAL ADJUSTABLE OPERATING TEMPERATURE: -20°C (-4°F), 40°C (104°F)

Always consult a qualified electrician before installing any lighting product.