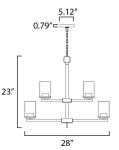

MEASUREMENTS

DIMENSION

CANOPY

BULB

HANGING WEIGHT : 13.27 lb

## LAMPING INPUT VOLTAGE : 120V

**BULB INCLUDED** 

DIMMABLE :Yes

: 28" L x 28" W x 23" H : 5.12" W x 0.79" H x 5.12" L

: 9 x 60W Incandescent E26 Medium , 540W Total : (Not Included)