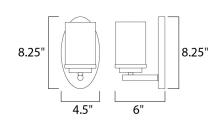

## **MEASUREMENTS**

**DIMENSION** : 4.5" W x 8.25" H x 6" Ext : 8.25" W x 4.5" H x 4.4" HCO **BACK PLATE** 

HANGING WEIGHT : 1.21 lb