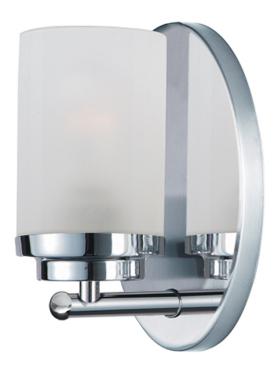

## PRODUCT DESCRIPTION

Minimalistic frames in a variety of brilliant finishes with your choice of either frosted or clear glass shades. While its sleek simplicity are modern in design, the Corona perfectly shines in any indoor application or style.

#### **FINISHES OPTION**

Oil Rubbed Bronze

Polished Chrome

Satin Brass

Satin Nickel

**GLASS** 

Frosted FT

MATERIAL

Steel, Glass

**RATINGS** 

**cULus** 

Damp Location