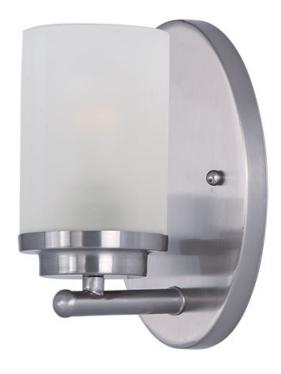

## PRODUCT DESCRIPTION

Minimalistic frames in a variety of brilliant finishes with your choice of either frosted or clear glass shades. While its sleek simplicity are modern in design, the Corona perfectly shines in any indoor application or style.

#### **FINISHES OPTION**

Oil Rubbed Bronze

Polished Chrome

Satin Brass

Satin Nickel

**GLASS** 

Frosted FT

MATERIAL

Steel, Glass

**RATINGS** 

**cULus** Damp Location