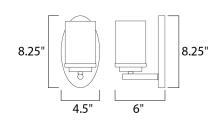

## **MEASUREMENTS**

**DIMENSION** : 4.5" W x 8.25" H x 6" Ext : 8.25" W x 4.5" H x 4.4" HCO **BACK PLATE** 

HANGING WEIGHT : 1.21 lb