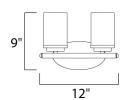

#### **MEASUREMENTS**

DIMENSION : 12" W x 9" H x 6" Ext

: 4.5" W x 8.25" H x 6.75" HCO **BACK PLATE** 

HANGING WEIGHT : 2.1 lb