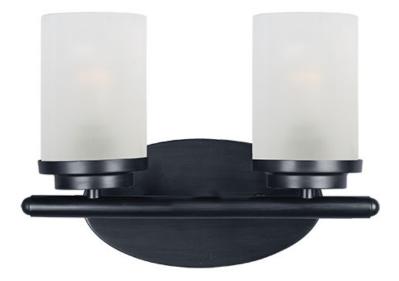

## **PRODUCT DESCRIPTION**

Minimalistic frames in a variety of brilliant finishes with your choice of either frosted or clear glass shades. While its sleek simplicity are modern in design, the Corona perfectly shines in any indoor application or style.

#### **MEASUREMENTS**

DIMENSION : 12" W x 9" H x 6" Ext

: 4.5" W x 8.25" H x 6.75" HCO **BACK PLATE** 

HANGING WEIGHT : 2.1 lb

# **LAMPING**

INPUT VOLTAGE : 120V

**BULB** : 2 x 60W Incandescent E26 Medium , 120W Total

**BULB INCLUDED** : (Not Included)

**DIMMABLE** : Yes

### **GLASS**

Frosted FT

## MATERIAL

Steel, Glass