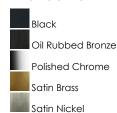

## **PRODUCT DESCRIPTION**

Minimalistic frames in a variety of brilliant finishes with your choice of either frosted or clear glass shades. While its sleek simplicity are modern in design, the Corona perfectly shines in any indoor application or style.



8.25"

#### **MEASUREMENTS**

DIMENSION : 12" W x 9" H x 6" Ext

: 4.5" W x 8.25" H x 6.75" HCO **BACK PLATE** 

HANGING WEIGHT : 2.1 lb

# **LAMPING**

INPUT VOLTAGE : 120V

**BULB** : 2 x 60W Incandescent E26 Medium , 120W Total

**BULB INCLUDED** : (Not Included)

**DIMMABLE** : Yes

#### **FINISHES OPTION**



### **GLASS**

Frosted FT

## MATERIAL

Steel, Glass

### **RATINGS**

**cULus** Damp Location





## **ADDITIONAL**

INSTALL UP/DOWN: Up/Down OPERATING TEMPERATURE: -20°C (-4°F), 40°C (104°F)

Always consult a qualified electrician before installing any lighting product.



# WESTERN DISTRIBUTION CENTER (HEADQUARTER)

253 NORTH VINELAND AVE I CITY OF INDUSTRY, CA 91746

## **EASTERN DISTRIBUTION CENTER**

4200 SHIRLEY DR. I ATLANTA, GA 30336

P. 626.956.4200 | F. 626.956.4225 | maximlighting.com