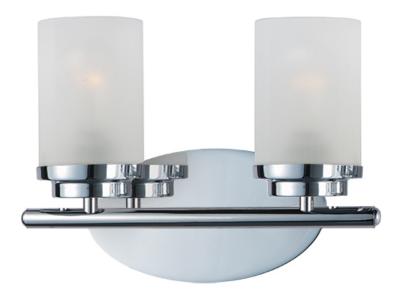

## **PRODUCT DESCRIPTION**

Minimalistic frames in a variety of brilliant finishes with your choice of either frosted or clear glass shades. While its sleek simplicity are modern in design, the Corona perfectly shines in any indoor application or style.

#### **FINISHES OPTION**

Oil Rubbed Bronze Polished Chrome Satin Brass Satin Nickel

### **GLASS**

Frosted FT