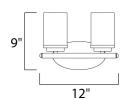

#### **MEASUREMENTS**

DIMENSION : 12" W x 9" H x 6" Ext

: 4.5" W x 8.25" H x 6.75" HCO **BACK PLATE** 

HANGING WEIGHT : 2.1 lb