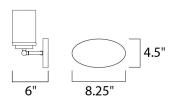

#### **MEASUREMENTS**

DIMENSION : 12" W x 9" H x 6" Ext

: 4.5" W x 8.25" H x 6.75" HCO **BACK PLATE** 

HANGING WEIGHT : 2.1 lb