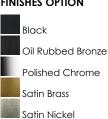

#### PRODUCT DESCRIPTION

Minimalistic frames in a variety of brilliant finishes with your choice of either frosted or clear glass shades. While its sleek simplicity are modern in design, the Corona perfectly shines in any indoor application or style.





#### **MEASUREMENTS**

DIMENSION : 19.25" W x 9" H x 6" Ext **BACK PLATE** : 8.25" W x 4.5" H x 6.75" HCO

HANGING WEIGHT : 2.9 lb

# **LAMPING**

INPUT VOLTAGE : 120V

: 3 x 60W Incandescent E26 Medium , 180W Total **BULB** 

**BULB INCLUDED** : (Not Included)

DIMMABLE : Yes

#### **FINISHES OPTION**



#### **GLASS**

Frosted FT

### MATERIAL

Steel, Glass

# **RATINGS**

**cULus** Damp Location





#### **ADDITIONAL**

INSTALL UP/DOWN: Up/Down OPERATING TEMPERATURE: -20°C (-4°F), 40°C (104°F)

PHOTOMETIC: Report Found Online

Always consult a qualified electrician before installing any lighting product.



# **WESTERN DISTRIBUTION CENTER (HEADQUARTER)**253 NORTH VINELAND AVE I CITY OF INDUSTRY, CA 91746

**EASTERN DISTRIBUTION CENTER** 4200 SHIRLEY DR. I ATLANTA, GA 30336

**P**. 626.956.4200 | **F**. 626.956.4225 | maximlighting.com