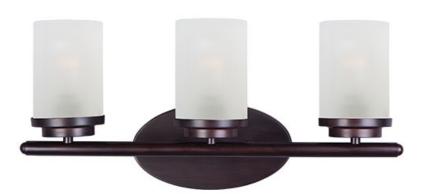

#### PRODUCT DESCRIPTION

Minimalistic frames in a variety of brilliant finishes with your choice of either frosted or clear glass shades. While its sleek simplicity are modern in design, the Corona perfectly shines in any indoor application or style.

#### **GLASS**

Frosted FT

### MATERIAL

Steel, Glass