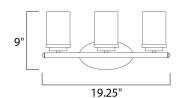

#### **MEASUREMENTS**

DIMENSION : 19.25" W x 9" H x 6" Ext **BACK PLATE** : 8.25" W x 4.5" H x 6.75" HCO

HANGING WEIGHT : 2.9 lb