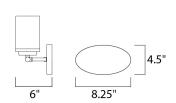

#### **MEASUREMENTS**

DIMENSION : 19.25" W x 9" H x 6" Ext **BACK PLATE** : 8.25" W x 4.5" H x 6.75" HCO

HANGING WEIGHT : 2.9 lb