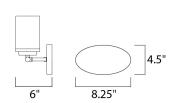

#### **MEASUREMENTS**

DIMENSION : 19.25" W x 9" H x 6" Ext : 8.25" W x 4.5" H x 6.75" HCO **BACK PLATE** 

HANGING WEIGHT : 2.9 lb