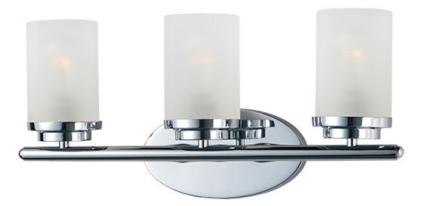

### PRODUCT DESCRIPTION

Minimalistic frames in a variety of brilliant finishes with your choice of either frosted or clear glass shades. While its sleek simplicity are modern in design, the Corona perfectly shines in any indoor application or style.