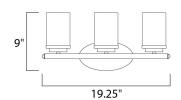

#### **MEASUREMENTS**

DIMENSION : 19.25" W x 9" H x 6" Ext : 8.25" W x 4.5" H x 6.75" HCO **BACK PLATE** 

HANGING WEIGHT : 2.9 lb