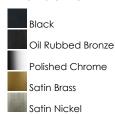

### PRODUCT DESCRIPTION

Minimalistic frames in a variety of brilliant finishes with your choice of either frosted or clear glass shades. While its sleek simplicity are modern in design, the Corona perfectly shines in any indoor application or style.





#### **MEASUREMENTS**

DIMENSION : 19.25" W x 9" H x 6" Ext : 8.25" W x 4.5" H x 6.75" HCO **BACK PLATE** 

HANGING WEIGHT : 2.9 lb

# **LAMPING**

INPUT VOLTAGE : 120V

: 3 x 60W Incandescent E26 Medium , 180W Total BULB

**BULB INCLUDED** : (Not Included)

DIMMABLE : Yes

#### **FINISHES OPTION**



#### **GLASS**

Frosted FT

## MATERIAL

Steel, Glass

# **RATINGS**

cULus Damp Location





### **ADDITIONAL**

INSTALL UP/DOWN: Up/Down OPERATING TEMPERATURE: -20°C (-4°F), 40°C (104°F)

PHOTOMETIC: Report Found Online

Always consult a qualified electrician before installing any lighting product.



# **WESTERN DISTRIBUTION CENTER (HEADQUARTER)**253 NORTH VINELAND AVE I CITY OF INDUSTRY, CA 91746

**EASTERN DISTRIBUTION CENTER** 4200 SHIRLEY DR. I ATLANTA, GA 30336

**P**. 626.956.4200 | **F**. 626.956.4225 | maximlighting.com