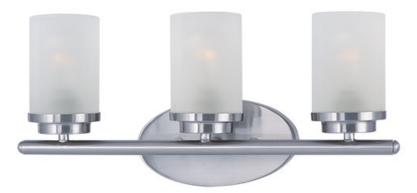

#### PRODUCT DESCRIPTION

Minimalistic frames in a variety of brilliant finishes with your choice of either frosted or clear glass shades. While its sleek simplicity are modern in design, the Corona perfectly shines in any indoor application or style.