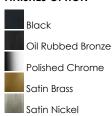

#### PRODUCT DESCRIPTION

Minimalistic frames in a variety of brilliant finishes with your choice of either frosted or clear glass shades. While its sleek simplicity are modern in design, the Corona perfectly shines in any indoor application or style.





#### **MEASUREMENTS**

DIMENSION : 19.25" W x 9" H x 6" Ext : 8.25" W x 4.5" H x 6.75" HCO **BACK PLATE** 

HANGING WEIGHT : 2.9 lb

# **LAMPING**

INPUT VOLTAGE : 120V

: 3 x 60W Incandescent E26 Medium , 180W Total BULB

**BULB INCLUDED** : (Not Included)

DIMMABLE : Yes

#### **FINISHES OPTION**



#### GLASS

Frosted FT

### MATERIAL

Steel, Glass

# **RATINGS**

cULus Damp Location





#### **ADDITIONAL**

INSTALL UP/DOWN: Up/Down OPERATING TEMPERATURE: -20°C (-4°F), 40°C (104°F)

PHOTOMETIC: Report Found Online

Always consult a qualified electrician before installing any lighting product.



# **WESTERN DISTRIBUTION CENTER (HEADQUARTER)**253 NORTH VINELAND AVE I CITY OF INDUSTRY, CA 91746

**EASTERN DISTRIBUTION CENTER** 4200 SHIRLEY DR. I ATLANTA, GA 30336

**P**. 626.956.4200 | **F**. 626.956.4225 | maximlighting.com