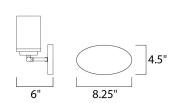

#### **MEASUREMENTS**

DIMENSION : 19.25" W x 9" H x 6" Ext : 8.25" W x 4.5" H x 6.75" HCO **BACK PLATE** 

HANGING WEIGHT : 2.9 lb