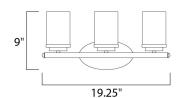

#### **MEASUREMENTS**

DIMENSION : 19.25" W x 9" H x 6" Ext : 8.25" W x 4.5" H x 6.75" HCO **BACK PLATE** 

HANGING WEIGHT : 2.9 lb