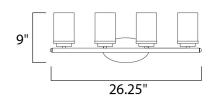

## **MEASUREMENTS**

DIMENSION : 26.25" W x 9" H x 6" Ext

**BACK PLATE** : 6.75" HCO

: 4.5" W x 0.79" H x 8.25" L **CANOPY** 

HANGING WEIGHT : 3.61 lb