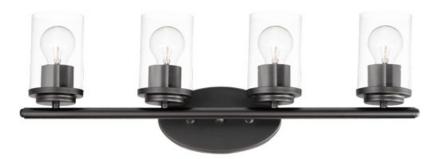

## PRODUCT DESCRIPTION

Minimalistic frames in a variety of brilliant finishes with your choice of either frosted or clear glass shades. While its sleek simplicity are modern in design, the Corona perfectly shines in any indoor application or style.

#### LAMPING

INPUT VOLTAGE : 120V

**BULB** : 4 x 60W Incandescent E26 Medium, 240W Total

**BULB INCLUDED** : (Not Included)

LIGHTING\_DIRECTION: Omni

#### **FINISHES OPTION**

Oil Rubbed Bronze

Polished Chrome

## **GLASS**

Clear CL

# MATERIAL

Steel + Glass