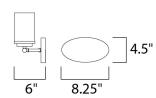

## **MEASUREMENTS**

DIMENSION : 26.25" W x 9" H x 6" Ext

**BACK PLATE** : 6.75" HCO

: 4.5" W x 0.79" H x 8.25" L **CANOPY** 

HANGING WEIGHT : 3.61 lb