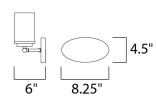

#### **MEASUREMENTS**

DIMENSION : 26.25" W x 9" H x 6" Ext

BACK PLATE : 6.75" HCO

CANOPY : 4.5" W x 0.79" H x 8.25" L

HANGING WEIGHT : 3.61 lb