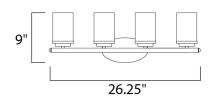

#### **MEASUREMENTS**

DIMENSION : 26.25" W x 9" H x 6" Ext

BACK PLATE : 6.75" HCO

CANOPY : 4.5" W x 0.79" H x 8.25" L

HANGING WEIGHT : 3.61 lb