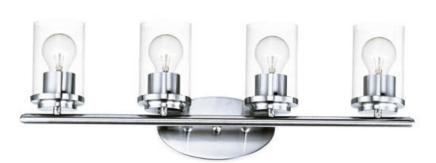

#### PRODUCT DESCRIPTION

Minimalistic frames in a variety of brilliant finishes with your choice of either frosted or clear glass shades. While its sleek simplicity are modern in design, the Corona perfectly shines in any indoor application or style.

### **FINISHES OPTION**

Black

Oil Rubbed Bronze

Polished Chrome

Satin Brass

Satin Nickel

GLASS

Clear CL

MATERIAL

Steel + Glass

**RATINGS** 

cETLus Damp Location

INSTALL UP/DOWN: Up/Down OPERATING TEMPERATURE: -20°C (-4°F), 40°C (104°F)

Always consult a qualified electrician before installing any lighting product.