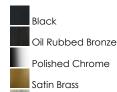

### PRODUCT DESCRIPTION

Minimalistic frames in a variety of brilliant finishes with your choice of either frosted or clear glass shades. While its sleek simplicity are modern in design, the Corona perfectly shines in any indoor application or style.





### **MEASUREMENTS**

DIMENSION : 26.25" W x 9" H x 6" Ext

BACK PLATE : 8.25" W x 4.5" H x 6.75" HCO

HANGING WEIGHT : 3.61 lb

#### LAMPING

INPUT VOLTAGE : 120V

BULB : 4 x 60W Incandescent E26 Medium, 240W Total

BULB INCLUDED : (Not Included)

DIMMABLE : Yes

### **FINISHES OPTION**



Satin Nickel

## Frosted FT

**GLASS** 

**MATERIAL** Steel, Glass

### RATINGS

cULus Damp Location





INSTALL UP/DOWN: Up/Down OPERATING TEMPERATURE: -20°C (-4°F), 40°C (104°F)

Always consult a qualified electrician before installing any lighting product.



# WESTERN DISTRIBUTION CENTER (HEADQUARTER) 253 NORTH VINELAND AVE I CITY OF INDUSTRY, CA 91746

### EASTERN DISTRIBUTION CENTER

4200 SHIRLEY DR. I ATLANTA, GA 30336

P. 626.956.4200 | F. 626.956.4225 | maximlighting.com