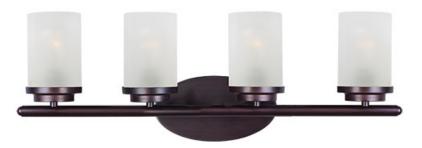

### PRODUCT DESCRIPTION

Minimalistic frames in a variety of brilliant finishes with your choice of either frosted or clear glass shades. While its sleek simplicity are modern in design, the Corona perfectly shines in any indoor application or style.

## Frosted FT

**GLASS** 

**MATERIAL** Steel, Glass