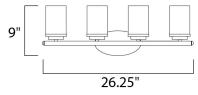

### **MEASUREMENTS**

DIMENSION : 26.25" W x 9" H x 6" Ext

BACK PLATE : 8.25" W x 4.5" H x 6.75" HCO

HANGING WEIGHT : 3.61 lb