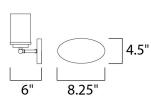

### **MEASUREMENTS**

DIMENSION : 26.25" W x 9" H x 6" Ext

BACK PLATE : 8.25" W x 4.5" H x 6.75" HCO

HANGING WEIGHT : 3.61 lb