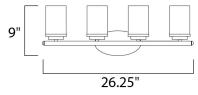

### **MEASUREMENTS**

DIMENSION : 26.25" W x 9" H x 6" Ext **BACK PLATE** : 8.25" W x 4.5" H x 6.75" HCO

HANGING WEIGHT : 3.61 lb