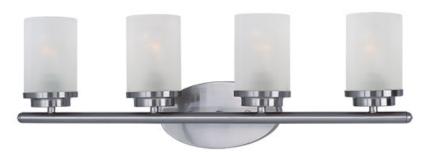

### PRODUCT DESCRIPTION

Minimalistic frames in a variety of brilliant finishes with your choice of either frosted or clear glass shades. While its sleek simplicity are modern in design, the Corona perfectly shines in any indoor application or style.