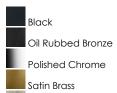

### PRODUCT DESCRIPTION

Minimalistic frames in a variety of brilliant finishes with your choice of either frosted or clear glass shades. While its sleek simplicity are modern in design, the Corona perfectly shines in any indoor application or style.





### **MEASUREMENTS**

DIMENSION : 26.25" W x 9" H x 6" Ext **BACK PLATE** : 8.25" W x 4.5" H x 6.75" HCO

HANGING WEIGHT : 3.61 lb

#### LAMPING

INPUT VOLTAGE : 120V

: 4 x 60W Incandescent E26 Medium, 240W Total

BULB INCLUDED : (Not Included)

DIMMABLE : Yes

### **FINISHES OPTION**



Satin Nickel

# **GLASS**

Frosted FT

## MATERIAL

Steel, Glass

#### **RATINGS**

**cULus** Damp Location



### **ADDITIONAL**

INSTALL UP/DOWN: Up/Down OPERATING TEMPERATURE: -20°C (-4°F), 40°C (104°F)

Always consult a qualified electrician before installing any lighting product.



# WESTERN DISTRIBUTION CENTER (HEADQUARTER)

253 NORTH VINELAND AVE I CITY OF INDUSTRY, CA 91746

### **EASTERN DISTRIBUTION CENTER**

4200 SHIRLEY DR. I ATLANTA, GA 30336

P. 626.956.4200 | F. 626.956.4225 | maximlighting.com