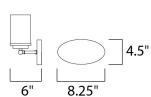

### **MEASUREMENTS**

DIMENSION : 26.25" W x 9" H x 6" Ext **BACK PLATE** : 8.25" W x 4.5" H x 6.75" HCO

HANGING WEIGHT : 3.61 lb