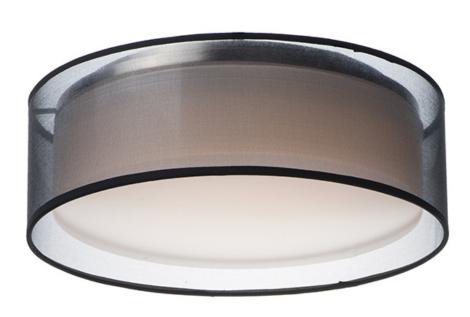

### PRODUCT DESCRIPTION

5.5'

This collection of LED drum fixtures and ADA sconces feature many options of fabric shades with an internal acrylic diffuser which twist locks into place. The result is a crisp clean look without any exposed screws or knobs. Whether you are looking for residential or commercial, there is sure to be a combination for your application.

**DIMENSION** : 16" L x 16" W x 5.5" H CANOPY : 13.75" W x 1.35" H x 13.75" L

HANGING WEIGHT : 4.36 lb

LAMPING

INPUT VOLTAGE :120V

**LUMENS** : 1,365 Rated (1,200 Del.)

**BULB** : 3 x 6.5W LED PCB Integrated , 20W Total

# MATERIAL

Steel, Acrylic, Fabric