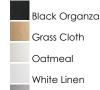

### PRODUCT DESCRIPTION

5.5'

This collection of LED drum fixtures and ADA sconces feature many options of fabric shades with an internal acrylic diffuser which twist locks into place. The result is a crisp clean look without any exposed screws or knobs. Whether you are looking for residential or commercial, there is sure to be a combination for your application.



**DIMENSION** : 16" L x 16" W x 5.5" H CANOPY : 13.75" W x 1.35" H x 13.75" L

HANGING WEIGHT : 4.36 lb

LAMPING

INPUT VOLTAGE :120V

**LUMENS** : 1,365 Rated (1,200 Del.)

**BULB** : 3 x 6.5W LED PCB Integrated , 20W Total

**BULB INCLUDED** : (Integrated)

DIMMABLE : Electronic Low Voltage (ELV)

CRI : 90+ CRI COLOR\_TEMP : 3000K

#### **FINISHES OPTION**





# MATERIAL

Steel, Acrylic, Fabric

#### **RATINGS**

cETLus Dry Location



#### **ADDITIONAL**

RATED LIFE 35000 Hours **OPERATING TEMPERATURE:** -20°C (-4°F), 40°C (104°F)

PHOTOMETIC: Report Found Online

Always consult a qualified electrician before installing any lighting product.



16"

## WESTERN DISTRIBUTION CENTER (HEADQUARTER) 253 NORTH VINELAND AVE I CITY OF INDUSTRY, CA 91746

## **EASTERN DISTRIBUTION CENTER**

4200 SHIRLEY DR. I ATLANTA, GA 30336

P. 626.956.4200 | F. 626.956.4225 | maximlighting.com