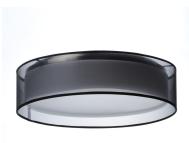

### PRODUCT DESCRIPTION

5.5'

This collection of LED drum fixtures and ADA sconces feature many options of fabric shades with an internal acrylic diffuser which twist locks into place. The result is a crisp clean look without any exposed screws or knobs. Whether you are looking for residential or commercial, there is sure to be a combination for your application.

#### **FINISHES OPTION**