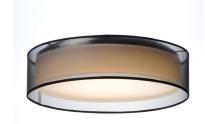

### PRODUCT DESCRIPTION

5.5'

This collection of LED drum fixtures and ADA sconces feature many options of fabric shades with an internal acrylic diffuser which twist locks into place. The result is a crisp clean look without any exposed screws or knobs. Whether you are looking for residential or commercial, there is sure to be a combination for your application.

#### **FINISHES OPTION**