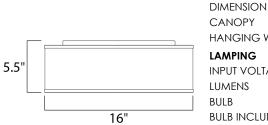

### MEASUREMENTS

: 16" L x 16" W x 5.5" H : 13.75" W x 1.35" H x 13.75" L HANGING WEIGHT : 4.36 lb

| LAMFING       |                                           |
|---------------|-------------------------------------------|
| INPUT VOLTAGE | : 120V                                    |
| LUMENS        | : 1,365 Rated (1,200 Del.)                |
| BULB          | : 3 x 6.5W LED PCB Integrated , 20W Total |
| BULB INCLUDED | : (Integrated)                            |
| DIMMABLE      | : Electronic Low Voltage (ELV)            |
| CRI           | : 90+ CRI                                 |
| COLOR_TEMP    | : 3000K                                   |