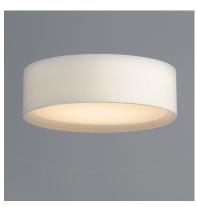

#### **PRODUCT DESCRIPTION**

This collection of LED drum fixtures and ADA sconces feature many options of fabric shades with an internal acrylic diffuser which twist locks into place. The result is a crisp clean look without any exposed screws or knobs. Whether you are looking for residential or commercial, there is sure to be a combination for your application.