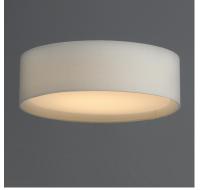

#### **PRODUCT DESCRIPTION**

This collection of LED drum fixtures and ADA sconces feature many options of fabric shades with an internal acrylic diffuser which twist locks into place. The result is a crisp clean look without any exposed screws or knobs. Whether you are looking for residential or commercial, there is sure to be a combination for your application.