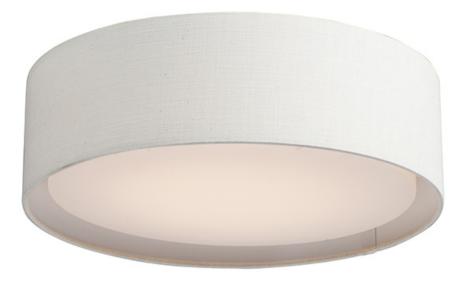

#### **PRODUCT DESCRIPTION**

This collection of LED drum fixtures and ADA sconces feature many options of fabric shades with an internal acrylic diffuser which twist locks into place. The result is a crisp clean look without any exposed screws or knobs. Whether you are looking for residential or commercial, there is sure to be a combination for your application.

## **FINISHES OPTION**

MATERIAL Steel, Acrylic, Fabric