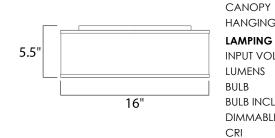

# MEASUREMENTS

DIMENSION : 16" L x 16" W x 5.5" H CANOPY : 13.75" W x 1.35" H x 13.75" L HANGING WEIGHT : 5.07 lb

# INPUT VOLTAGE : 120V LUMENS : 1,365 Rated (1,200 Del.) BULB : 3 x 6.5W LED PCB Integrated , 20W Total BULB INCLUDED : (Integrated) DIMMABLE : Electronic Low Voltage (ELV) CRI : 90+ CRI COLOR\_TEMP : 3000K