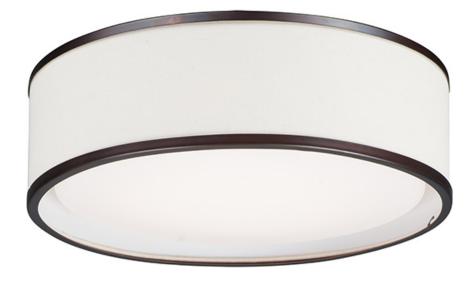

### **PRODUCT DESCRIPTION**

This collection of LED drum fixtures and ADA sconces feature many options of fabric shades with an internal acrylic diffuser which twist locks into place. The result is a crisp clean look without any exposed screws or knobs. Whether you are looking for residential or commercial, there is sure to be a combination for your application.