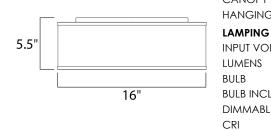

## MEASUREMENTS

: 16" L x 16" W x 5.5" H : 13.75" W x 1.35" H x 13.75" L HANGING WEIGHT : 5.07 lb

| LAMPING       |                                           |
|---------------|-------------------------------------------|
| INPUT VOLTAGE | : 120V                                    |
| LUMENS        | : 1,365 Rated (1,200 Del.)                |
| BULB          | : 3 x 6.5W LED PCB Integrated , 20W Total |
| BULB INCLUDED | : (Integrated)                            |
| DIMMABLE      | : Electronic Low Voltage (ELV)            |
| CRI           | : 90+ CRI                                 |
| COLOR_TEMP    | : 3000K                                   |