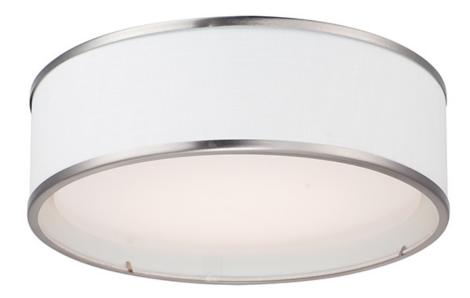

## **PRODUCT DESCRIPTION**

This collection of LED drum fixtures and ADA sconces feature many options of fabric shades with an internal acrylic diffuser which twist locks into place. The result is a crisp clean look without any exposed screws or knobs. Whether you are looking for residential or commercial, there is sure to be a combination for your application.