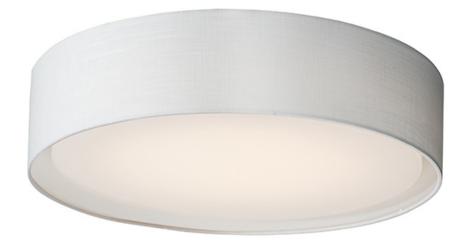

## **PRODUCT DESCRIPTION**

This collection of LED drum fixtures and ADA sconces feature many options of fabric shades with an internal acrylic diffuser which twist locks into place. The result is a crisp clean look without any exposed screws or knobs. Whether you are looking for residential or commercial, there is sure to be a combination for your application.