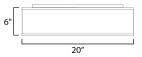

## MEASUREMENTS

DIMENSION CANOPY HANGING WEIGHT

: 20" L x 20" W x 5.5" H : 17.75" W x 1.35" H x 17.75" L : 6.31 lb

| LA | Μ | PI | Ν | G |
|----|---|----|---|---|
|    |   |    |   |   |

| INPUT VOLTAGE | : 120V                                    |
|---------------|-------------------------------------------|
| LUMENS        | : 2,275 Rated (2,000 Del.)                |
| BULB          | : 5 x 6.5W LED PCB Integrated , 32W Total |
| BULB INCLUDED | : (Integrated)                            |
| DIMMABLE      | : Electronic Low Voltage (ELV)            |
| CRI           | : 90+ CRI                                 |
| COLOR_TEMP    | : 3000K                                   |