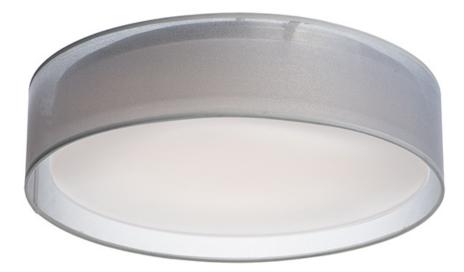

### **PRODUCT DESCRIPTION**

This collection of LED drum fixtures and ADA sconces feature many options of fabric shades with an internal acrylic diffuser which twist locks into place. The result is a crisp clean look without any exposed screws or knobs. Whether you are looking for residential or commercial, there is sure to be a combination for your application.

## FINISHES OPTION

MATERIAL

Steel, Acrylic, Fabric