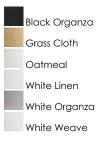

any exposed screws or knobs. Whether you are looking for residential or commercial, there is sure to be a combination for your application.

## MEASUREMENTS

DIMENSION CANOPY HANGING WEIGHT

: 20" L x 20" W x 5.5" H : 17.75" W x 1.35" H x 17.75" L : 6.31 lb

### LAMPING INPUT '



| INPUT VOLTAGE | : 120V                                    |
|---------------|-------------------------------------------|
| LUMENS        | : 2,275 Rated (2,000 Del.)                |
| BULB          | : 5 x 6.5W LED PCB Integrated , 32W Total |
| BULB INCLUDED | : (Integrated)                            |
| DIMMABLE      | : Electronic Low Voltage (ELV)            |
| CRI           | : 90+ CRI                                 |
| COLOR_TEMP    | : 3000K                                   |

## FINISHES OPTION



MATERIAL

Steel, Acrylic, Fabric

# RATINGS cETLus Dry Location



ADDITIONAL RATED LIFE 35000 Hours OPERATING TEMPERATURE: -20°C (-4°F), 40°C (104°F)

PHOTOMETIC: Report Found Online

Always consult a qualified electrician before installing any lighting product.



WESTERN DISTRIBUTION CENTER (HEADQUARTER) 253 NORTH VINELAND AVE I CITY OF INDUSTRY, CA 91746

EASTERN DISTRIBUTION CENTER 4200 SHIRLEY DR. I ATLANTA, GA 30336

P. 626.956.4200 | F. 626.956.4225 | maximlighting.com