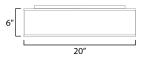

## MEASUREMENTS

DIMENSION CANOPY HANGING WEIGHT

: 20" L x 20" W x 5.5" H : 17.75" W x 1.35" H x 17.75" L : 6.31 lb