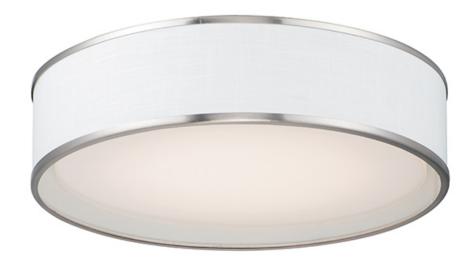

### **PRODUCT DESCRIPTION**

This collection of LED drum fixtures and ADA sconces feature many options of fabric shades with an internal acrylic diffuser which twist locks into place. The result is a crisp clean look without any exposed screws or knobs. Whether you are looking for residential or commercial, there is sure to be a combination for your application.

### **FINISHES OPTION**

MATERIAL Steel, Acrylic, Fabric