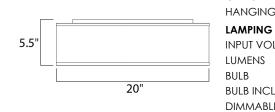

## ADDITIONAL RATED LIFE 35000 Hours **OPERATING TEMPERATURE:** -20°C (-4°F), 40°C (104°F)

Always consult a qualified electrician before installing any lighting product.

: 20" L x 20" W x 5.5" H

WESTERN DISTRIBUTION CENTER (HEADQUARTER) 253 NORTH VINELAND AVE I CITY OF INDUSTRY, CA 91746