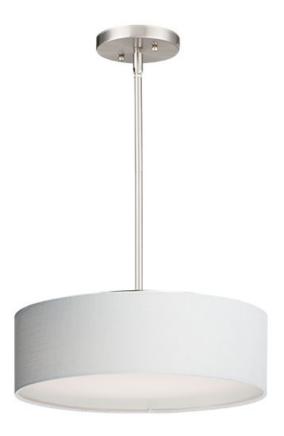

### **PRODUCT DESCRIPTION**

This collection of LED drum fixtures and ADA sconces feature many options of fabric shades with an internal acrylic diffuser which twist locks into place. The result is a crisp clean look without any exposed screws or knobs. Whether you are looking for residential or commercial, there is sure to be a combination for your application.

# MATERIAL

Steel, Acrylic, Fabric