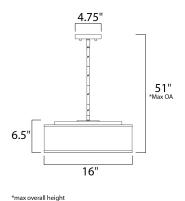

# **MEASUREMENTS**

**DIMENSION** : 16" L x 16" W x 6.5" H

MAX OAH : 51" OAH

: 4.75" W x 0.75" H x 4.75" L CANOPY

HANGING WEIGHT : 6.86 lb

LAMPING

INPUT VOLTAGE : 120V

**LUMENS** : 1,365 Rated