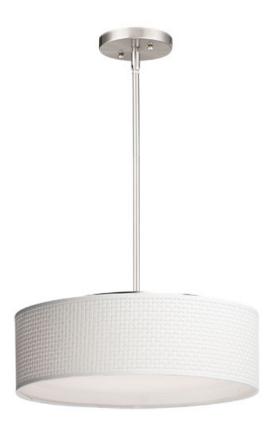

### PRODUCT DESCRIPTION

This collection of LED drum fixtures and ADA sconces feature many options of fabric shades with an internal acrylic diffuser which twist locks into place. The result is a crisp clean look without any exposed screws or knobs. Whether you are looking for residential or commercial, there is sure to be a combination for your application.

## MATERIAL

Steel, Acrylic, Fabric