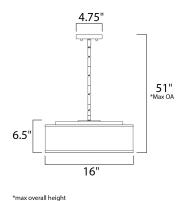

# **MEASUREMENTS**

DIMENSION : 16" L x 16" W x 6.5" H

MAX OAH : 51" OAH

CANOPY : 4.75" W x 0.75" H x 4.75" L

HANGING WEIGHT : 6.86 lb

LAMPING

INPUT VOLTAGE : 120V

LUMENS : 1,365 Rated