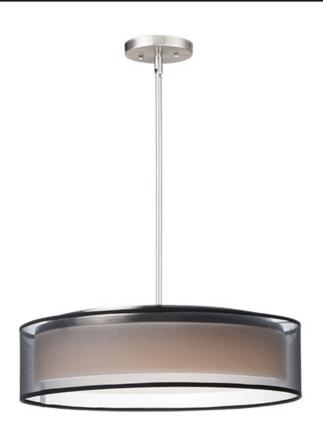

#### **PRODUCT DESCRIPTION**

This collection of LED drum fixtures and ADA sconces feature many options of fabric shades with an internal acrylic diffuser which twist locks into place. The result is a crisp clean look without any exposed screws or knobs. Whether you are looking for residential or commercial, there is sure to be a combination for your application.

### MATERIAL

Steel, Acrylic, Fabric