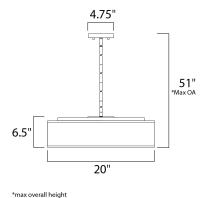

## **MEASUREMENTS**

**DIMENSION** : 20" L x 20" W x 6.5" H

MAX OAH : 51" OAH

CANOPY : 4.75" W x 0.75" H x 4.75" L

HANGING WEIGHT : 8.84 lb

**LAMPING** 

INPUT VOLTAGE : 120V

**LUMENS** : 2,275 Rated