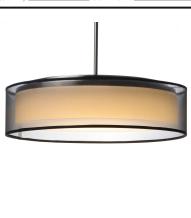

#### **PRODUCT DESCRIPTION**

This collection of LED drum fixtures and ADA sconces feature many options of fabric shades with an internal acrylic diffuser which twist locks into place. The result is a crisp clean look without any exposed screws or knobs. Whether you are looking for residential or commercial, there is sure to be a combination for your application.

### MATERIAL

Steel, Acrylic, Fabric