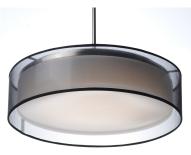

#### **PRODUCT DESCRIPTION**

This collection of LED drum fixtures and ADA sconces feature many options of fabric shades with an internal acrylic diffuser which twist locks into place. The result is a crisp clean look without any exposed screws or knobs. Whether you are looking for residential or commercial, there is sure to be a combination for your application.

### MATERIAL

Steel, Acrylic, Fabric