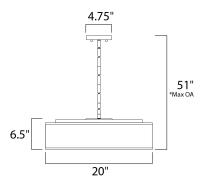

# **MEASUREMENTS**

DIMENSION : 20" L x 20" W x 6.5" H

MAX OAH : 51" OAH

CANOPY : 4.75" W x 0.75" H x 4.75" L

HANGING WEIGHT : 8.84 lb