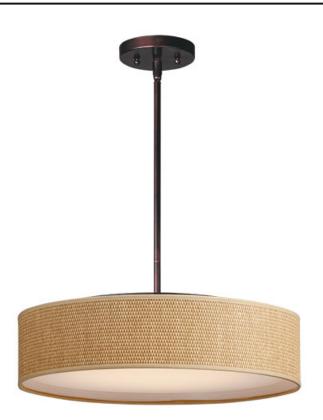

#### **PRODUCT DESCRIPTION**

\*max overall height

This collection of LED drum fixtures and ADA sconces feature many options of fabric shades with an internal acrylic diffuser which twist locks into place. The result is a crisp clean look without any exposed screws or knobs. Whether you are looking for residential or commercial, there is sure to be a combination for your application.

# MATERIAL

Steel, Acrylic, Fabric