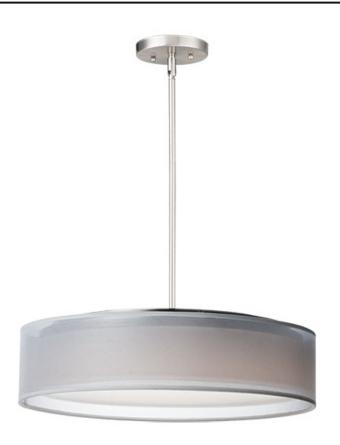

#### **PRODUCT DESCRIPTION**

This collection of LED drum fixtures and ADA sconces feature many options of fabric shades with an internal acrylic diffuser which twist locks into place. The result is a crisp clean look without any exposed screws or knobs. Whether you are looking for residential or commercial, there is sure to be a combination for your application.