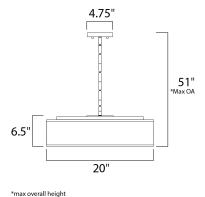

## **MEASUREMENTS**

**DIMENSION** : 20" L x 20" W x 6.5" H

MAX OAH : 51" OAH

CANOPY : 4.75" W x 0.75" H x 4.75" L

HANGING WEIGHT : 8.84 lb