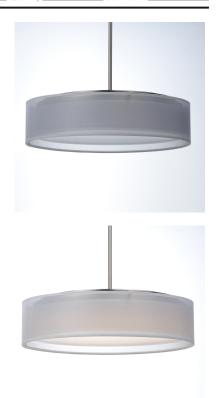

#### **PRODUCT DESCRIPTION**

This collection of LED drum fixtures and ADA sconces feature many options of fabric shades with an internal acrylic diffuser which twist locks into place. The result is a crisp clean look without any exposed screws or knobs. Whether you are looking for residential or commercial, there is sure to be a combination for your application.