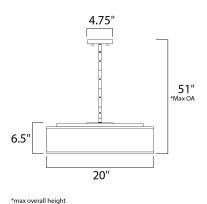

### **MEASUREMENTS**

DIMENSION : 20" L x 20" W x 6.5" H

MAX OAH : 51" OAH

CANOPY : 4.75" W x 0.75" H x 4.75" L

HANGING WEIGHT : 8.84 lb

**LAMPING** 

INPUT VOLTAGE : 120V

**LUMENS** : 2,275 Rated