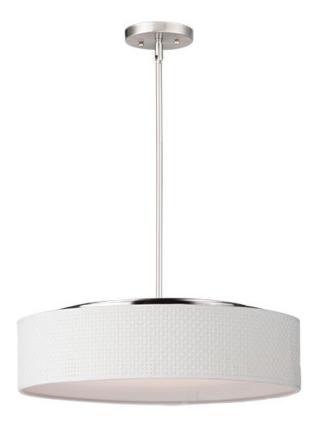

# **PRODUCT DESCRIPTION**

This collection of LED drum fixtures and ADA sconces feature many options of fabric shades with an internal acrylic diffuser which twist locks into place. The result is a crisp clean look without any exposed screws or knobs. Whether you are looking for residential or commercial, there is sure to be a combination for your application.