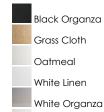

# PRODUCT DESCRIPTION

This collection of LED drum fixtures and ADA sconces feature many options of fabric shades with an internal acrylic diffuser which twist locks into place. The result is a crisp clean look without any exposed screws or knobs. Whether you are looking for residential or commercial, there is sure to be a combination for your application.

# **MEASUREMENTS**

DIMENSION : 25" L x 25" W x 5.5" H

HANGING WEIGHT : 6.66 lb

### LAMPING

INPUT VOLTAGE : 120V

LUMENS : 2,200 Rated (1,880 Del.)

BULB : 1 x 45W LED AC Integrated , 45W Total

BULB INCLUDED : (Integrated)
DIMMABLE : ELV or Triac CL

CRI : 90 CRI COLOR\_TEMP : 3000K

#### **FINISHES OPTION**



# White Weave

### MATERIAL

Steel, Acrylic, Fabric

### **RATINGS**

cETLus Dry Location



### ADDITIONAL

RATED LIFE 35000 Hours OPERATING TEMPERATURE: -20°C (-4°F), 40°C (104°F)

Always consult a qualified electrician before installing any lighting product.



# WESTERN DISTRIBUTION CENTER (HEADQUARTER) 253 NORTH VINELAND AVE I CITY OF INDUSTRY, CA 91746