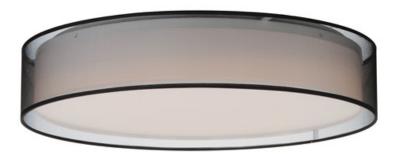

# PRODUCT DESCRIPTION

This collection of LED drum fixtures and ADA sconces feature many options of fabric shades with an internal acrylic diffuser which twist locks into place. The result is a crisp clean look without any exposed screws or knobs. Whether you are looking for residential or commercial, there is sure to be a combination for your application.

# **MEASUREMENTS**

DIMENSION : 25" L x 25" W x 5.5" H

HANGING WEIGHT : 6.66 lb