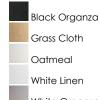

## PRODUCT DESCRIPTION

This collection of LED drum fixtures and ADA sconces feature many options of fabric shades with an internal acrylic diffuser which twist locks into place. The result is a crisp clean look without any exposed screws or knobs. Whether you are looking for residential or commercial, there is sure to be a combination for your application.

## **MEASUREMENTS**

DIMENSION : 25" L x 25" W x 5.5" H

HANGING WEIGHT : 6.66 lb

### LAMPING

INPUT VOLTAGE : 120V

**LUMENS** : 2,200 Rated (1,880 Del.)

BULB : 1 x 45W LED AC Integrated , 45W Total

**BULB INCLUDED** : (Integrated) DIMMABLE : ELV or Triac CL

CRI : 90 CRI COLOR\_TEMP : 3000K

#### **FINISHES OPTION**





### MATERIAL

Steel, Acrylic, Fabric

### **RATINGS**

cETLus Dry Location



### ADDITIONAL

RATED LIFE 35000 Hours OPERATING TEMPERATURE: -20°C (-4°F), 40°C (104°F)

Always consult a qualified electrician before installing any lighting product.



# WESTERN DISTRIBUTION CENTER (HEADQUARTER) 253 NORTH VINELAND AVE I CITY OF INDUSTRY, CA 91746

4200 SHIRLEY DR. I ATLANTA, GA 30336

P. 626.956.4200 | F. 626.956.4225 | maximlighting.com