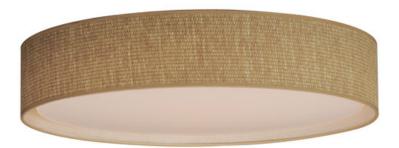

## PRODUCT DESCRIPTION

This collection of LED drum fixtures and ADA sconces feature many options of fabric shades with an internal acrylic diffuser which twist locks into place. The result is a crisp clean look without any exposed screws or knobs. Whether you are looking for residential or commercial, there is sure to be a combination for your application.

## **MEASUREMENTS**

DIMENSION : 25" L x 25" W x 5.5" H

HANGING WEIGHT : 6.66 lb

### MATERIAL

Steel, Acrylic, Fabric