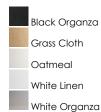

## PRODUCT DESCRIPTION

This collection of LED drum fixtures and ADA sconces feature many options of fabric shades with an internal acrylic diffuser which twist locks into place. The result is a crisp clean look without any exposed screws or knobs. Whether you are looking for residential or commercial, there is sure to be a combination for your application.

## **MEASUREMENTS**

DIMENSION : 25" L x 25" W x 5.5" H

HANGING WEIGHT : 6.66 lb

### LAMPING

INPUT VOLTAGE : 120V

LUMENS : 2,200 Rated (1,880 Del.)

BULB : 1 x 45W LED AC Integrated, 45W Total

BULB INCLUDED : (Integrated)
DIMMABLE : ELV or Triac CL

CRI : 90 CRI COLOR\_TEMP : 3000K

#### **FINISHES OPTION**



# White Weave

### MATERIAL

Steel, Acrylic, Fabric

### **RATINGS**

cETLus Dry Location



### ADDITIONAL

RATED LIFE 35000 Hours OPERATING TEMPERATURE: -20°C (-4°F), 40°C (104°F)

Always consult a qualified electrician before installing any lighting product.



## **WESTERN DISTRIBUTION CENTER (HEADQUARTER)** 253 NORTH VINELAND AVE I CITY OF INDUSTRY, CA 91746

4200 SHIRLEY DR. I ATLANTA, GA 30336

P. 626.956.4200 | F. 626.956.4225 | maximlighting.com