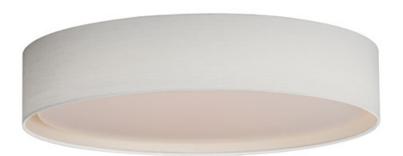

## PRODUCT DESCRIPTION

This collection of LED drum fixtures and ADA sconces feature many options of fabric shades with an internal acrylic diffuser which twist locks into place. The result is a crisp clean look without any exposed screws or knobs. Whether you are looking for residential or commercial, there is sure to be a combination for your application.

## **MEASUREMENTS**

DIMENSION : 25" L x 25" W x 5.5" H

HANGING WEIGHT : 6.66 lb

### MATERIAL

Steel, Acrylic, Fabric