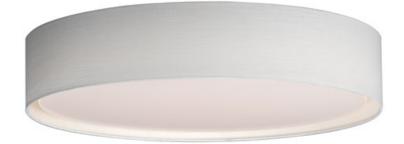

#### **PRODUCT DESCRIPTION**

This collection of LED drum fixtures and ADA sconces feature many options of fabric shades with an internal acrylic diffuser which twist locks into place. The result is a crisp clean look without any exposed screws or knobs. Whether you are looking for residential or commercial, there is sure to be a combination for your application.

# : 25" L x 25" W x 5.5" H : 6.66 lb

| LUMENS        | : 2,200 Rated (1,880 Del.)              |
|---------------|-----------------------------------------|
| BULB          | : 1 x 45W LED AC Integrated , 45W Total |
| BULB INCLUDED | : (Integrated)                          |
| DIMMABLE      | : ELV or Triac CL                       |
| CRI           | : 90 CRI                                |
| COLOR_TEMP    | : 3000K                                 |