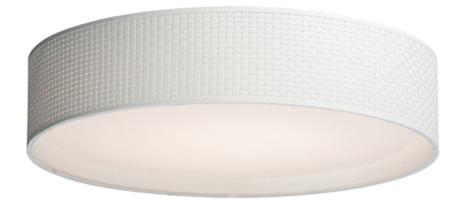

# PRODUCT DESCRIPTION

This collection of LED drum fixtures and ADA sconces feature many options of fabric shades with an internal acrylic diffuser which twist locks into place. The result is a crisp clean look without any exposed screws or knobs. Whether you are looking for residential or commercial, there is sure to be a combination for your application.

# **MEASUREMENTS**

DIMENSION : 25" L x 25" W x 5.5" H

HANGING WEIGHT : 6.66 lb

#### MATERIAL

Steel, Acrylic, Fabric