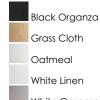

# PRODUCT DESCRIPTION

This collection of LED drum fixtures and ADA sconces feature many options of fabric shades with an internal acrylic diffuser which twist locks into place. The result is a crisp clean look without any exposed screws or knobs. Whether you are looking for residential or commercial, there is sure to be a combination for your application.

# **MEASUREMENTS**

DIMENSION : 25" L x 25" W x 5.5" H

HANGING WEIGHT : 6.66 lb

## LAMPING

INPUT VOLTAGE : 120V

LUMENS : 2,200 Rated (1,880 Del.)

BULB : 1 x 45W LED AC Integrated, 45W Total

BULB INCLUDED : (Integrated)
DIMMABLE : ELV or Triac CL

CRI : 90 CRI COLOR\_TEMP : 3000K

#### **FINISHES OPTION**





#### MATERIAL

Steel, Acrylic, Fabric

## **RATINGS**

cETLus Dry Location



#### ADDITIONAL

RATED LIFE 35000 Hours OPERATING TEMPERATURE: -20°C (-4°F), 40°C (104°F)

Always consult a qualified electrician before installing any lighting product.



# WESTERN DISTRIBUTION CENTER (HEADQUARTER) 253 NORTH VINELAND AVE I CITY OF INDUSTRY, CA 91746

# EASTERN DISTRIBUTION CENTER

4200 SHIRLEY DR. I ATLANTA, GA 30336

P. 626.956.4200 | F. 626.956.4225 | maximlighting.com