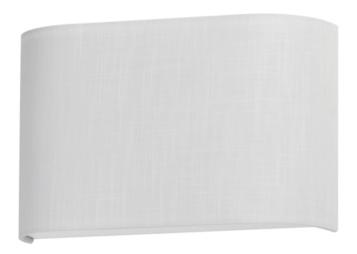

### PRODUCT DESCRIPTION

This collection of LED drum fixtures and ADA sconces feature many options of fabric shades with an internal acrylic diffuser which twist locks into place. The result is a crisp clean look without any exposed screws or knobs. Whether you are looking for residential or commercial, there is sure to be a combination for your application.

## **MEASUREMENTS**

: 13" W x 8.25" H x 3.75" Ext **DIMENSION** 

MAX OAH : 13" W x 8.25" H

HANGING WEIGHT : 2.25 lb