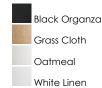

### PRODUCT DESCRIPTION

This collection of LED drum fixtures and ADA sconces feature many options of fabric shades with an internal acrylic diffuser which twist locks into place. The result is a crisp clean look without any exposed screws or knobs. Whether you are looking for residential or commercial, there is sure to be a combination for your application.

## **MEASUREMENTS**

: 13" W x 8.25" H x 3.75" Ext **DIMENSION** 

MAX OAH : 13" W x 8.25" H

HANGING WEIGHT : 2.25 lb

### LAMPING

INPUT VOLTAGE : 120V

**LUMENS** : 680 Rated (550 Del.)

: 1 x 10W LED AC Integrated , 10W Total **BULB** 

**BULB INCLUDED** : (Integrated)

DIMMABLE : Electronic Low Voltage (ELV)

CRI : 90 CRI COLOR\_TEMP : 3000K LIGHTING\_DIRECTION: Omni

#### **FINISHES OPTION**



### MATERIAL

Fabric, Polycarbonate, Steel

### **RATINGS**

**CETLUS** Dry Location **Energy Star** CA Title 24 ADA









### **ADDITIONAL**

INSTALL UP/DOWN: Up **RATED LIFE 35000 Hours OPERATING TEMPERATURE:** -20°C (-4°F), 40°C (104°F)

Always consult a qualified electrician before installing any lighting product.



# WESTERN DISTRIBUTION CENTER (HEADQUARTER) 253 NORTH VINELAND AVE I CITY OF INDUSTRY, CA 91746

4200 SHIRLEY DR. I ATLANTA, GA 30336

P. 626.956.4200 | F. 626.956.4225 | maximlighting.com