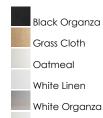

#### PRODUCT DESCRIPTION

5.5"

This collection of LED drum fixtures and ADA sconces feature many options of fabric shades with an internal acrylic diffuser which twist locks into place. The result is a crisp clean look without any exposed screws or knobs. Whether you are looking for residential or commercial, there is sure to be a combination for your application.



DIMENSION : 16" L x 16" W x 5.5" H CANOPY : 13.75" W x 0.75" H x 13.75" L

HANGING WEIGHT : 4.45 lb

LAMPING

16"

INPUT VOLTAGE : 120-277V

LUMENS : 1,260 Rated (1,200 Del.)

BULB : 1 x 18W LED PCB Integrated , 18W Total

BULB INCLUDED : (Integrated)

DIMMABLE : Only at 120V with ELV

CRI : 90+ CRI COLOR\_TEMP : 3000K

### **FINISHES OPTION**



# White Weave

#### MATERIAL

Steel, Acrylic, Fabric

#### **RATINGS**

cETLus Dry Location



#### **ADDITIONAL**

RATED LIFE 40000 Hours OPERATING TEMPERATURE: -20°C (-4°F), 40°C (104°F)

PHOTOMETIC: Report Found Online

# WESTERN DISTRIBUTION CENTER (HEADQUARTER) 253 NORTH VINELAND AVE I CITY OF INDUSTRY, CA 91746

## **EASTERN DISTRIBUTION CENTER**

Always consult a qualified electrician before installing any lighting product.

4200 SHIRLEY DR. I ATLANTA, GA 30336

P. 626.956.4200 | F. 626.956.4225 | maximlighting.com