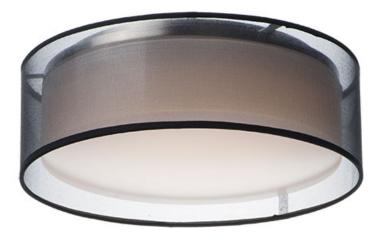

#### PRODUCT DESCRIPTION

5.5"

This collection of LED drum fixtures and ADA sconces feature many options of fabric shades with an internal acrylic diffuser which twist locks into place. The result is a crisp clean look without any exposed screws or knobs. Whether you are looking for residential or commercial, there is sure to be a combination for your application.

DIMENSION : 16" L x 16" W x 5.5" H CANOPY : 13.75" W x 0.75" H x 13.75" L

HANGING WEIGHT : 4.45 lb

LAMPING

16"

INPUT VOLTAGE : 120-277V

LUMENS : 1,260 Rated (1,200 Del.)

BULB : 1 x 18W LED PCB Integrated , 18W Total

#### MATERIAL

Steel, Acrylic, Fabric