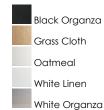

#### PRODUCT DESCRIPTION

5.5"

This collection of LED drum fixtures and ADA sconces feature many options of fabric shades with an internal acrylic diffuser which twist locks into place. The result is a crisp clean look without any exposed screws or knobs. Whether you are looking for residential or commercial, there is sure to be a combination for your application.



: 16" L x 16" W x 5.5" H DIMENSION CANOPY : 13.75" W x 0.75" H x 13.75" L

HANGING WEIGHT : 4.45 lb

LAMPING

INPUT VOLTAGE : 120-277V

**LUMENS** : 1,260 Rated (1,330 Del.)

**BULB** : 1 x 18W LED PCB Integrated , 18W Total

**BULB INCLUDED** : (Integrated)

DIMMABLE : Only at 120V with ELV

CRI : 90+ CRI COLOR\_TEMP : 3000K

### **FINISHES OPTION**



White Weave

# MATERIAL

Steel, Acrylic, Fabric

#### **RATINGS**

cETLus Dry Location



#### **ADDITIONAL**

RATED LIFE 40000 Hours **OPERATING TEMPERATURE:** -20°C (-4°F), 40°C (104°F)

PHOTOMETIC: Report Found Online

16"

# WESTERN DISTRIBUTION CENTER (HEADQUARTER)

253 NORTH VINELAND AVE I CITY OF INDUSTRY, CA 91746

## **EASTERN DISTRIBUTION CENTER**

Always consult a qualified electrician before installing any lighting product.

4200 SHIRLEY DR. I ATLANTA, GA 30336

P. 626.956.4200 | F. 626.956.4225 | maximlighting.com