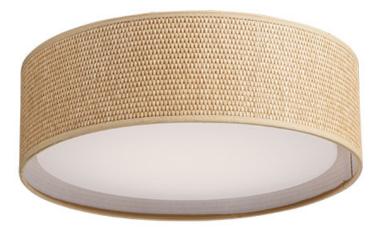

#### PRODUCT DESCRIPTION

5.5"

This collection of LED drum fixtures and ADA sconces feature many options of fabric shades with an internal acrylic diffuser which twist locks into place. The result is a crisp clean look without any exposed screws or knobs. Whether you are looking for residential or commercial, there is sure to be a combination for your application.

: 16" L x 16" W x 5.5" H DIMENSION CANOPY : 13.75" W x 0.75" H x 13.75" L

HANGING WEIGHT : 4.45 lb

LAMPING

INPUT VOLTAGE : 120-277V

**LUMENS** : 1,260 Rated (1,330 Del.)

**BULB** : 1 x 18W LED PCB Integrated , 18W Total

### **FINISHES OPTION**

White Weave

# MATERIAL

Steel, Acrylic, Fabric