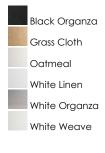

Quantity:



#### **PRODUCT DESCRIPTION**

This collection of LED drum fixtures and ADA sconces feature many options of fabric shades with an internal acrylic diffuser which twist locks into place. The result is a crisp clean look without any exposed screws or knobs. Whether you are looking for residential or commercial, there is sure to be a combination for your application.



16"

#### MEASUREMENTS

CANOPY HANGING WEIGHT INPUT VOLTAGE : 12 LUMENS : 1, BULB : 1 BULB INCLUDED : (In DIMMABLE : Or CRI : 90

: 16" L x 16" W x 5.5" H : 13.75" W x 0.75" H x 13.75" L HT : 4.45 lb : 120-277V : 1,260 Rated (1,330 Del.)

BULB: 1 x 18W LED PCB Integrated , 18W TotalBULB INCLUDED: (Integrated)DIMMABLE: Only at 120V with ELVCRI: 90+ CRICOLOR\_TEMP: 3000K

### FINISHES OPTION



MATERIAL Steel, Acrylic, Fabric

## RATINGS CETLus Dry Location



# ADDITIONAL

RATED LIFE 40000 Hours OPERATING TEMPERATURE: -20°C (-4°F), 40°C (104°F)

PHOTOMETIC: Report Found Online

Always consult a qualified electrician before installing any lighting product.



WESTERN DISTRIBUTION CENTER (HEADQUARTER) 253 NORTH VINELAND AVE I CITY OF INDUSTRY, CA 91746

EASTERN DISTRIBUTION CENTER 4200 SHIRLEY DR. I ATLANTA, GA 30336

P. 626.956.4200 | F. 626.956.4225 | maximlighting.com