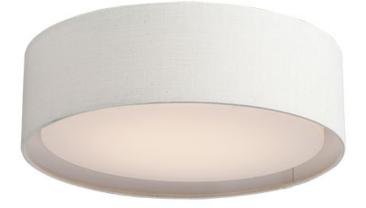

#### **PRODUCT DESCRIPTION**

This collection of LED drum fixtures and ADA sconces feature many options of fabric shades with an internal acrylic diffuser which twist locks into place. The result is a crisp clean look without any exposed screws or knobs. Whether you are looking for residential or commercial, there is sure to be a combination for your application.