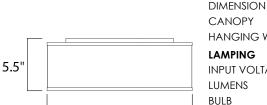

#### MEASUREMENTS

CANOPY HANGING WEIGHT INPUT VOLTAGE : 12 LUMENS : 1, BULB : 1 BULB INCLUDED : (In DIMMABLE : Or CRI : 90

: 16" L x 16" W x 5.5" H : 13.75" W x 0.75" H x 13.75" L HT : 4.45 lb : 120-277V : 1,260 Rated (1,330 Del.)