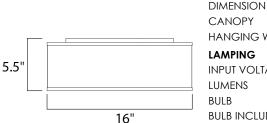

### MEASUREMENTS

CRI

COLOR\_TEMP

 CANOPY
 : 13.75" W x 0.75" H x 13.75" L

 HANGING WEIGHT
 : 4.45 lb

 LAMPING
 : 120-277V

 LUMENS
 : 1,260 Rated (1,330 Del.)

 BULB
 : 1 x 18W LED PCB Integrated , 18W Total

 BULB INCLUDED
 : (Integrated)

 DIMMABLE
 : Only at 120V with ELV

:90+ CRI

: 3000K

: 16" L x 16" W x 5.5" H