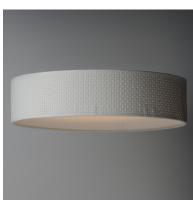

#### **PRODUCT DESCRIPTION**

This collection of LED drum fixtures and ADA sconces feature many options of fabric shades with an internal acrylic diffuser which twist locks into place. The result is a crisp clean look without any exposed screws or knobs. Whether you are looking for residential or commercial, there is sure to be a combination for your application.

# FINISHES OPTION

MATERIAL Steel, Acrylic, Fabric