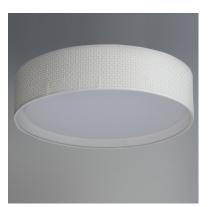

#### **PRODUCT DESCRIPTION**

This collection of LED drum fixtures and ADA sconces feature many options of fabric shades with an internal acrylic diffuser which twist locks into place. The result is a crisp clean look without any exposed screws or knobs. Whether you are looking for residential or commercial, there is sure to be a combination for your application.

# FINISHES OPTION

MATERIAL Steel, Acrylic, Fabric