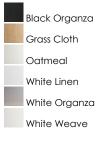

Prime | 10230WL

Job Name:\_\_\_\_\_ Job Type:





#### **PRODUCT DESCRIPTION**

This collection of LED drum fixtures and ADA sconces feature many options of fabric shades with an internal acrylic diffuser which twist locks into place. The result is a crisp clean look without any exposed screws or knobs. Whether you are looking for residential or commercial, there is sure to be a combination for your application.



### MEASUREMENTS

CRI

COLOR\_TEMP

 CANOPY
 : 13.75" W x 0.75" H x 13.75" L

 HANGING WEIGHT
 : 4.45 lb

 LAMPING
 : 120-277V

 LUMENS
 : 1,260 Rated (1,330 Del.)

 BULB
 : 1 x 18W LED PCB Integrated , 18W Total

 BULB INCLUDED
 : (Integrated)

 DIMMABLE
 : Only at 120V with ELV

:90+ CRI

: 3000K

: 16" L x 16" W x 5.5" H

# FINISHES OPTION



MATERIAL Steel, Acrylic, Fabric

## **RATINGS** CETLUS

Dry Location



### ADDITIONAL

RATED LIFE 40000 Hours OPERATING TEMPERATURE: -20°C (-4°F), 40°C (104°F)

PHOTOMETIC: Report Found Online

Always consult a qualified electrician before installing any lighting product.



WESTERN DISTRIBUTION CENTER (HEADQUARTER) 253 NORTH VINELAND AVE I CITY OF INDUSTRY, CA 91746

EASTERN DISTRIBUTION CENTER 4200 SHIRLEY DR. I ATLANTA, GA 30336

P. 626.956.4200 | F. 626.956.4225 | maximlighting.com