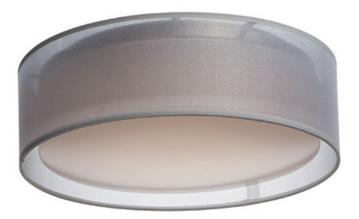

## PRODUCT DESCRIPTION

5.5"

This collection of LED drum fixtures and ADA sconces feature many options of fabric shades with an internal acrylic diffuser which twist locks into place. The result is a crisp clean look without any exposed screws or knobs. Whether you are looking for residential or commercial, there is sure to be a combination for your application.

# **FINISHES OPTION**

Steel, Acrylic, Fabric

White Weave