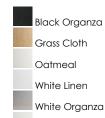

## PRODUCT DESCRIPTION

5.5"

This collection of LED drum fixtures and ADA sconces feature many options of fabric shades with an internal acrylic diffuser which twist locks into place. The result is a crisp clean look without any exposed screws or knobs. Whether you are looking for residential or commercial, there is sure to be a combination for your application.



: 16" L x 16" W x 5.5" H DIMENSION CANOPY : 13.75" W x 0.75" H x 13.75" L

HANGING WEIGHT : 4.45 lb

LAMPING

INPUT VOLTAGE : 120-277V

**LUMENS** : 1,260 Rated (1,330 Del.)

**BULB** : 1 x 18W LED PCB Integrated , 18W Total

**BULB INCLUDED** : (Integrated)

DIMMABLE : Only at 120V with ELV

: 90+ CRI CRI COLOR\_TEMP : 3000K

# **FINISHES OPTION**



Steel, Acrylic, Fabric

White Weave

### **RATINGS**

MATERIAL

cETLus Dry Location



### **ADDITIONAL**

RATED LIFE 40000 Hours **OPERATING TEMPERATURE:** -20°C (-4°F), 40°C (104°F)

PHOTOMETIC: Report Found Online

Always consult a qualified electrician before installing any lighting product.



16"

4200 SHIRLEY DR. I ATLANTA, GA 30336

P. 626.956.4200 | F. 626.956.4225 | maximlighting.com