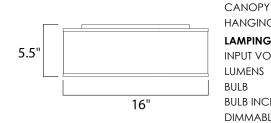

CRI

HANGING WEIGHT : 4.45 lb LAMPING INPUT VOLTAGE :120-277V : 1,260 Rated : 1 x 18W LED PCB Integrated , 18W Total **BULB INCLUDED** : (Integrated) DIMMABLE : Only at 120V with ELV :90+ CRI COLOR\_TEMP : 3000K

: 16" L x 16" W x 5.5" H

: 13.75" W x 0.75" H x 13.75" L