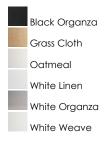

### **PRODUCT DESCRIPTION**

This collection of LED drum fixtures and ADA sconces feature many options of fabric shades with an internal acrylic diffuser which twist locks into place. The result is a crisp clean look without any exposed screws or knobs. Whether you are looking for residential or commercial, there is sure to be a combination for your application.



CRI



HANGING WEIGHT : 4.45 lb LAMPING INPUT VOLTAGE :120-277V : 1,260 Rated : 1 x 18W LED PCB Integrated , 18W Total **BULB INCLUDED** : (Integrated) DIMMABLE : Only at 120V with ELV :90+ CRI COLOR\_TEMP : 3000K

: 16" L x 16" W x 5.5" H

: 13.75" W x 0.75" H x 13.75" L

### **FINISHES OPTION**



MATERIAL Steel, Acrylic, Fabric

## RATINGS cETLus Dry Location

ED.

# ADDITIONAL

RATED LIFE 40000 Hours **OPERATING TEMPERATURE:** -20°C (-4°F), 40°C (104°F)

PHOTOMETIC: Report Found Online

Always consult a qualified electrician before installing any lighting product.



WESTERN DISTRIBUTION CENTER (HEADQUARTER) 253 NORTH VINELAND AVE I CITY OF INDUSTRY, CA 91746

EASTERN DISTRIBUTION CENTER 4200 SHIRLEY DR. I ATLANTA, GA 30336

P. 626.956.4200 | F. 626.956.4225 | maximlighting.com