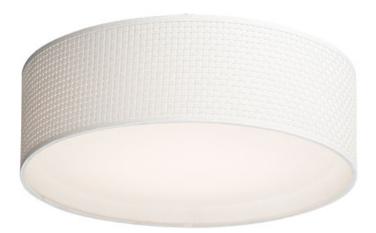

### **PRODUCT DESCRIPTION**

This collection of LED drum fixtures and ADA sconces feature many options of fabric shades with an internal acrylic diffuser which twist locks into place. The result is a crisp clean look without any exposed screws or knobs. Whether you are looking for residential or commercial, there is sure to be a combination for your application.