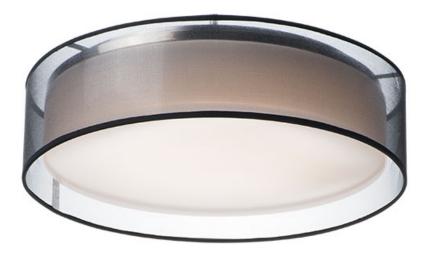

## PRODUCT DESCRIPTION

5.5'

This collection of LED drum fixtures and ADA sconces feature many options of fabric shades with an internal acrylic diffuser which twist locks into place. The result is a crisp clean look without any exposed screws or knobs. Whether you are looking for residential or commercial, there is sure to be a combination for your application.

DIMENSION : 20" L x 20" W x 5.5" H
CANOPY : 17.75" W x 0.75" H x 17.75" L

HANGING WEIGHT : 6.66 lb

LAMPING

INPUT VOLTAGE : 120-277V

LUMENS : 1,960 Rated (1,700 Del.)

BULB : 1 x 28W LED PCB Integrated , 28W Total

20"