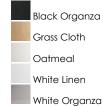

## PRODUCT DESCRIPTION

5.5'

This collection of LED drum fixtures and ADA sconces feature many options of fabric shades with an internal acrylic diffuser which twist locks into place. The result is a crisp clean look without any exposed screws or knobs. Whether you are looking for residential or commercial, there is sure to be a combination for your application.



DIMENSION : 20" L x 20" W x 5.5" H
CANOPY : 17.75" W x 0.75" H x 17.75" L

HANGING WEIGHT : 6.66 lb

LAMPING

INPUT VOLTAGE : 120-277V

LUMENS : 1,960 Rated (1,700 Del.)

BULB : 1 x 28W LED PCB Integrated , 28W Total

BULB INCLUDED : (Integrated)

DIMMABLE : Only at 120V with ELV

CRI : 90+ CRI COLOR\_TEMP : 3000K

## **FINISHES OPTION**



White Weave

#### MATERIAL

Steel, Acrylic, Fabric

### **RATINGS**

cETLus Dry Location



#### **ADDITIONAL**

RATED LIFE 40000 Hours OPERATING TEMPERATURE: -20°C (-4°F), 40°C (104°F)

PHOTOMETIC: Report Found Online

Always consult a qualified electrician before installing any lighting product.



20"

# WESTERN DISTRIBUTION CENTER (HEADQUARTER) 253 NORTH VINELAND AVE I CITY OF INDUSTRY, CA 91746

4200 SHIRLEY DR. I ATLANTA, GA 30336

P. 626.956.4200 | F. 626.956.4225 | maximlighting.com