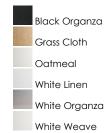

### PRODUCT DESCRIPTION

This collection of LED drum fixtures and ADA sconces feature many options of fabric shades with an internal acrylic diffuser which twist locks into place. The result is a crisp clean look without any exposed screws or knobs. Whether you are looking for residential or commercial, there is sure to be a combination for your application.

### **MEASUREMENTS**

DIMENSION : 25" L x 25" W x 5.5" H

HANGING WEIGHT : 6.66 lb

### LAMPING

INPUT VOLTAGE : 120-277V

: 2,240 Rated (2,000 Del.) **LUMENS** 

**BULB** : 1 x 32W LED AC Integrated, 32W Total

BULB INCLUDED : (Integrated) DIMMABLE : ELV at 120V CRI : 90 CRI COLOR\_TEMP : 3000K

## **FINISHES OPTION**



# MATERIAL

Steel, Acrylic, Fabric

### **RATINGS**

cETLus Dry Location



#### ADDITIONAL

RATED LIFE 35000 Hours OPERATING TEMPERATURE: -20°C (-4°F), 40°C (104°F)

Always consult a qualified electrician before installing any lighting product.



## WESTERN DISTRIBUTION CENTER (HEADQUARTER) 253 NORTH VINELAND AVE I CITY OF INDUSTRY, CA 91746

4200 SHIRLEY DR. I ATLANTA, GA 30336

P. 626.956.4200 | F. 626.956.4225 | maximlighting.com