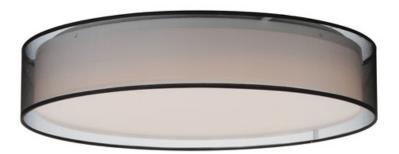

### PRODUCT DESCRIPTION

This collection of LED drum fixtures and ADA sconces feature many options of fabric shades with an internal acrylic diffuser which twist locks into place. The result is a crisp clean look without any exposed screws or knobs. Whether you are looking for residential or commercial, there is sure to be a combination for your application.

### **MEASUREMENTS**

DIMENSION : 25" L x 25" W x 5.5" H

HANGING WEIGHT : 6.66 lb

### LAMPING

INPUT VOLTAGE : 120-277V

: 2,240 Rated (2,000 Del.) **LUMENS** 

**BULB** : 1 x 32W LED AC Integrated, 32W Total

BULB INCLUDED : (Integrated) DIMMABLE : ELV at 120V CRI : 90 CRI COLOR\_TEMP : 3000K