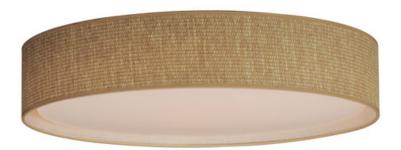

## PRODUCT DESCRIPTION

This collection of LED drum fixtures and ADA sconces feature many options of fabric shades with an internal acrylic diffuser which twist locks into place. The result is a crisp clean look without any exposed screws or knobs. Whether you are looking for residential or commercial, there is sure to be a combination for your application.

## **MEASUREMENTS**

DIMENSION : 25" L x 25" W x 5.5" H

HANGING WEIGHT : 6.66 lb