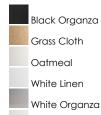

## PRODUCT DESCRIPTION

This collection of LED drum fixtures and ADA sconces feature many options of fabric shades with an internal acrylic diffuser which twist locks into place. The result is a crisp clean look without any exposed screws or knobs. Whether you are looking for residential or commercial, there is sure to be a combination for your application.

## **MEASUREMENTS**

DIMENSION : 25" L x 25" W x 5.5" H

HANGING WEIGHT : 6.66 lb

## LAMPING

INPUT VOLTAGE : 120-277V

LUMENS : 2,240 Rated (2,000 Del.)

BULB : 1 x 32W LED AC Integrated, 32W Total

BULB INCLUDED : (Integrated)
DIMMABLE : ELV at 120V
CRI : 90 CRI
COLOR\_TEMP : 3000K

# **FINISHES OPTION**



# White Weave

#### MATERIAL

Steel, Acrylic, Fabric

## **RATINGS**

cETLus Dry Location



#### ADDITIONAL

RATED LIFE 35000 Hours OPERATING TEMPERATURE: -20°C (-4°F), 40°C (104°F)

Always consult a qualified electrician before installing any lighting product.



# **WESTERN DISTRIBUTION CENTER (HEADQUARTER)** 253 NORTH VINELAND AVE I CITY OF INDUSTRY, CA 91746

# **EASTERN DISTRIBUTION CENTER**

4200 SHIRLEY DR. I ATLANTA, GA 30336

P. 626.956.4200 | F. 626.956.4225 | maximlighting.com