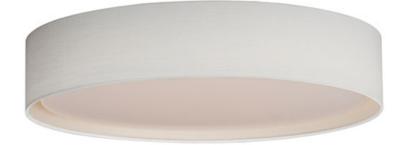

#### **PRODUCT DESCRIPTION**

This collection of LED drum fixtures and ADA sconces feature many options of fabric shades with an internal acrylic diffuser which twist locks into place. The result is a crisp clean look without any exposed screws or knobs. Whether you are looking for residential or commercial, there is sure to be a combination for your application.

#### **MEASUREMENTS**

DIMENSION : 25" L x 25" W x 5.5" H HANGING WEIGHT : 6.66 lb