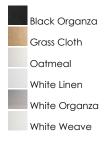

Quantity:



#### **PRODUCT DESCRIPTION**

This collection of LED drum fixtures and ADA sconces feature many options of fabric shades with an internal acrylic diffuser which twist locks into place. The result is a crisp clean look without any exposed screws or knobs. Whether you are looking for residential or commercial, there is sure to be a combination for your application.

#### **MEASUREMENTS**

DIMENSION : 25" L x 25" W x 5.5" H HANGING WEIGHT : 6.66 lb

# LAMPING

 INPUT VOLTAGE
 : 120-277V

 LUMENS
 : 2,240 Rated (2,000 Del.)

 BULB
 : 1 x 32W LED AC Integrated , 32W Total

 BULB INCLUDED
 : (Integrated)

 DIMMABLE
 : ELV at 120V

 CRI
 : 90 CRI

 COLOR\_TEMP
 : 3000K

### FINISHES OPTION



MATERIAL

Steel, Acrylic, Fabric

## RATINGS CETLus Dry Location



# ADDITIONAL

RATED LIFE 35000 Hours OPERATING TEMPERATURE: -20°C (-4°F), 40°C (104°F)

Always consult a qualified electrician before installing any lighting product.



WESTERN DISTRIBUTION CENTER (HEADQUARTER) 253 NORTH VINELAND AVE I CITY OF INDUSTRY, CA 91746

EASTERN DISTRIBUTION CENTER 4200 SHIRLEY DR. I ATLANTA, GA 30336

P. 626.956.4200 | F. 626.956.4225 | maximlighting.com