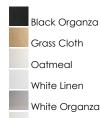

## PRODUCT DESCRIPTION

This collection of LED drum fixtures and ADA sconces feature many options of fabric shades with an internal acrylic diffuser which twist locks into place. The result is a crisp clean look without any exposed screws or knobs. Whether you are looking for residential or commercial, there is sure to be a combination for your application.

## **MEASUREMENTS**

DIMENSION : 25" L x 25" W x 5.5" H

HANGING WEIGHT : 6.66 lb

### LAMPING

INPUT VOLTAGE : 120-277V

**LUMENS** : 2,240 Rated (2,000 Del.)

BULB : 1 x 32W LED AC Integrated, 32W Total

BULB INCLUDED : (Integrated) DIMMABLE : ELV at 120V CRI : 90 CRI COLOR\_TEMP : 3000K

# **FINISHES OPTION**



#### MATERIAL

Steel, Acrylic, Fabric

White Weave

### **RATINGS**

cETLus Dry Location



#### ADDITIONAL

RATED LIFE 35000 Hours OPERATING TEMPERATURE: -20°C (-4°F), 40°C (104°F)

Always consult a qualified electrician before installing any lighting product.



# WESTERN DISTRIBUTION CENTER (HEADQUARTER) 253 NORTH VINELAND AVE I CITY OF INDUSTRY, CA 91746

4200 SHIRLEY DR. I ATLANTA, GA 30336

P. 626.956.4200 | F. 626.956.4225 | maximlighting.com