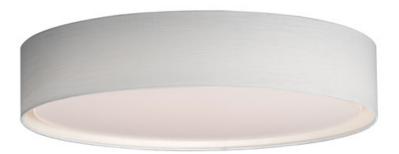

## PRODUCT DESCRIPTION

This collection of LED drum fixtures and ADA sconces feature many options of fabric shades with an internal acrylic diffuser which twist locks into place. The result is a crisp clean look without any exposed screws or knobs. Whether you are looking for residential or commercial, there is sure to be a combination for your application.

## **MEASUREMENTS**

DIMENSION : 25" L x 25" W x 5.5" H

HANGING WEIGHT : 6.66 lb

#### MATERIAL

Steel, Acrylic, Fabric

White Weave