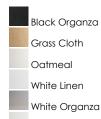

## PRODUCT DESCRIPTION

This collection of LED drum fixtures and ADA sconces feature many options of fabric shades with an internal acrylic diffuser which twist locks into place. The result is a crisp clean look without any exposed screws or knobs. Whether you are looking for residential or commercial, there is sure to be a combination for your application.

## **MEASUREMENTS**

DIMENSION : 25" L x 25" W x 5.5" H

HANGING WEIGHT : 6.66 lb

### LAMPING

INPUT VOLTAGE : 120-277V

**LUMENS** : 2,240 Rated (2,000 Del.)

BULB : 1 x 32W LED AC Integrated, 32W Total

BULB INCLUDED : (Integrated) DIMMABLE : ELV at 120V CRI : 90 CRI COLOR\_TEMP : 3000K

# **FINISHES OPTION**



#### MATERIAL

Steel, Acrylic, Fabric

White Weave

### **RATINGS**

cETLus Dry Location



#### ADDITIONAL

RATED LIFE 35000 Hours OPERATING TEMPERATURE: -20°C (-4°F), 40°C (104°F)

Always consult a qualified electrician before installing any lighting product.



# WESTERN DISTRIBUTION CENTER (HEADQUARTER) 253 NORTH VINELAND AVE I CITY OF INDUSTRY, CA 91746

4200 SHIRLEY DR. I ATLANTA, GA 30336

P. 626.956.4200 | F. 626.956.4225 | maximlighting.com