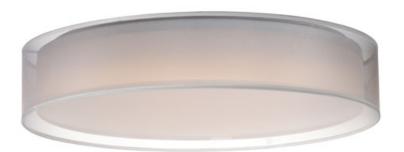

## PRODUCT DESCRIPTION

This collection of LED drum fixtures and ADA sconces feature many options of fabric shades with an internal acrylic diffuser which twist locks into place. The result is a crisp clean look without any exposed screws or knobs. Whether you are looking for residential or commercial, there is sure to be a combination for your application.

## **MEASUREMENTS**

DIMENSION : 25" L x 25" W x 5.5" H

HANGING WEIGHT : 6.66 lb

### LAMPING

INPUT VOLTAGE : 120-277V

**LUMENS** : 2,240 Rated (2,000 Del.)

BULB : 1 x 32W LED AC Integrated, 32W Total

BULB INCLUDED : (Integrated) DIMMABLE : ELV at 120V CRI : 90 CRI COLOR\_TEMP : 3000K

#### MATERIAL

Steel, Acrylic, Fabric

White Weave