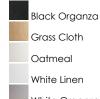

## PRODUCT DESCRIPTION

This collection of LED drum fixtures and ADA sconces feature many options of fabric shades with an internal acrylic diffuser which twist locks into place. The result is a crisp clean look without any exposed screws or knobs. Whether you are looking for residential or commercial, there is sure to be a combination for your application.

## **MEASUREMENTS**

DIMENSION : 25" L x 25" W x 5.5" H

HANGING WEIGHT : 6.66 lb

## LAMPING

INPUT VOLTAGE : 120-277V

LUMENS : 2,240 Rated (2,000 Del.)

BULB : 1 x 32W LED AC Integrated , 32W Total

BULB INCLUDED : (Integrated)
DIMMABLE : ELV at 120V
CRI : 90 CRI
COLOR\_TEMP : 3000K

# **FINISHES OPTION**





#### MATERIAL

Steel, Acrylic, Fabric

## **RATINGS**

cETLus Dry Location



#### ADDITIONAL

RATED LIFE 35000 Hours OPERATING TEMPERATURE: -20°C (-4°F), 40°C (104°F)

Always consult a qualified electrician before installing any lighting product.



# WESTERN DISTRIBUTION CENTER (HEADQUARTER) 253 NORTH VINELAND AVE I CITY OF INDUSTRY, CA 91746

4200 SHIRLEY DR. I ATLANTA, GA 30336

P. 626.956.4200 | F. 626.956.4225 | maximlighting.com