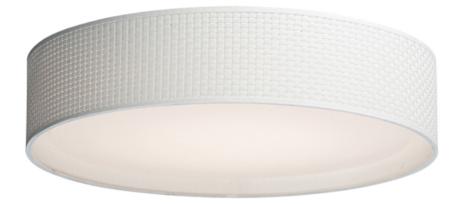

## PRODUCT DESCRIPTION

This collection of LED drum fixtures and ADA sconces feature many options of fabric shades with an internal acrylic diffuser which twist locks into place. The result is a crisp clean look without any exposed screws or knobs. Whether you are looking for residential or commercial, there is sure to be a combination for your application.

#### MATERIAL

Steel, Acrylic, Fabric