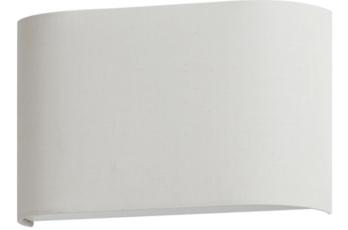

### **PRODUCT DESCRIPTION**

This collection of LED drum fixtures and ADA sconces feature many options of fabric shades with an internal acrylic diffuser which twist locks into place. The result is a crisp clean look without any exposed screws or knobs. Whether you are looking for residential or commercial, there is sure to be a combination for your application.

## MEASUREMENTS

| DIMENSION      | : 13" W x 8.25" H x 3.75" Ext |
|----------------|-------------------------------|
| MAX OAH        | : 13" W x 8.25" H             |
| HANGING WEIGHT | : 2.25 lb                     |