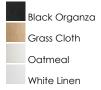

conces feature many options of fabric shades with an internal acrylic diffuser which twist locks into place. The result is a crisp clean look without any exposed screws or knobs. Whether you are looking for residential or commercial, there is sure to be a combination for your application.

## MEASUREMENTS

| DIMENSION      | : 13" W x 8.25" H x 3.75" Ext |
|----------------|-------------------------------|
| MAX OAH        | : 13" W x 8.25" H             |
| HANGING WEIGHT | : 2.25 lb                     |

#### LAMPING

 INPUT VOLTAGE
 : 120-277V

 LUMENS
 : 680 Rated (550 Del.)

 BULB
 : 1 x 10W LED DC Integrated , 10W Total

 BULB INCLUDED
 : (Integrated)

 DIMMABLE
 : UNIVERSAL (TRIAC, ELV, 0-10)

 CRI
 : 90 CRI

 COLOR\_TEMP
 : 3000K

 LIGHTING\_DIRECTION : Omni

### FINISHES OPTION



# MATERIAL

Fabric, Polycarbonate, Steel

#### RATINGS

cETLus Dry Location Energy Star CA Title 24 ADA



#### ADDITIONAL

INSTALL UP/DOWN: Up RATED LIFE 35000 Hours OPERATING TEMPERATURE: -20°C (-4°F), 40°C (104°F)

Always consult a qualified electrician before installing any lighting product.



WESTERN DISTRIBUTION CENTER (HEADQUARTER) 253 NORTH VINELAND AVE I CITY OF INDUSTRY, CA 91746

EASTERN DISTRIBUTION CENTER 4200 SHIRLEY DR. I ATLANTA, GA 30336

P. 626.956.4200 | F. 626.956.4225 | maximlighting.com