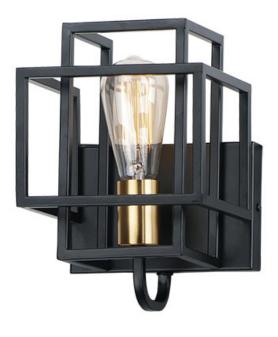

## **PRODUCT DESCRIPTION**

A geometric design constructed of square steel tubing that is finished in a Matte Black and accented with Satin Brass. Add a Vintage bulb for a Restoration look or a Globe lamp for a Contemporary approach. Whatever design you desire this collection will make it happen at a price that will make you smile.