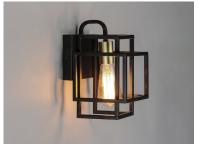

## **PRODUCT DESCRIPTION**

A geometric design constructed of square steel tubing that is finished in a Matte Black and accented with Satin Brass. Add a Vintage bulb for a Restoration look or a Globe lamp for a Contemporary approach. Whatever design you desire this collection will make it happen at a price that will make you smile.