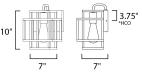

## ADDITIONAL

INSTALL UP/DOWN: Any OPERATING TEMPERATURE: -20°C (-4°F), 40°C (104°F)

eight from center of outlet to the top of the fixture

MEASUREMENTS DIMENSION

| 3.75" | MAX OAH<br>HANGING WEIGHT | : 7" W x 4.75" H<br>: 2.66 lb |
|-------|---------------------------|-------------------------------|
|       | LAMPING                   |                               |
|       | INPUT VOLTAGE             | :120V                         |
|       | BULB                      | : 1 x 60W Incande             |
| 7"    | BULB INCLUDED             | : (Not Included)              |
|       | DIMMABLE                  | : Yes                         |
|       |                           |                               |

T : 2.66 lb
: 120V
: 1 x 60W Incandescent E26 Medium , 60W Total
: (Not Included)

: 7" W x 10" H x 7" Ext

DIMMABLE : Yes LIGHTING\_DIRECTION : Up/Down

Always consult a qualified electrician before installing any lighting product.